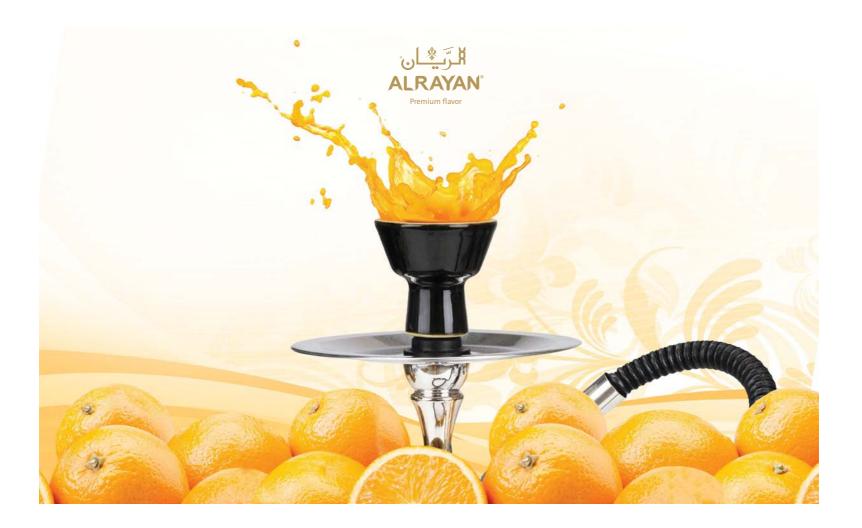

#### Orange

Similar to a glass of freshly squeezed orange juice, our Orange flavor brings a clean, sweet, and citrusy taste.

# Orange with mint

The real taste of orange together with the freshness of mint in an extraordinary mixture from ALRAYAN<sup>®</sup> Molasses.

the state

Premium flavor