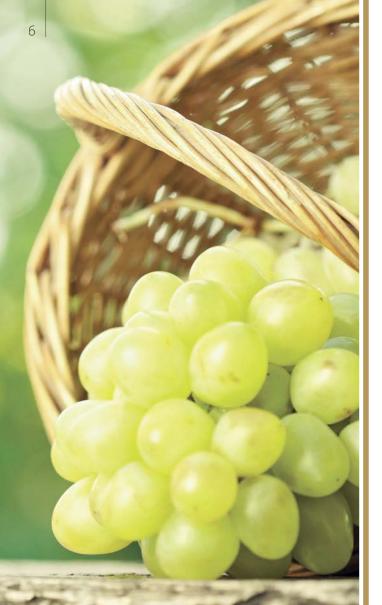

Premium flavo

#### ••• Standard Flavors





### Two Apples

ALRAYAN<sup>®</sup> two-apples brings a unique and a great concentrated apple taste to a classic and common flavor among shisha smokers.











A complete and bountiful flavor of natural melon is guaranteed in the premium Flavor of ALRAYAN® Molasses.







### Grape

Indulge in this fresh grape flavor and its natural sweetness.











### Watermelon

0 9

Enjoy our rendition of a fresh summer Watermelon, seedless of course!







10





## Strawberry

Relax and enjoy the fresh sweet taste of Strawberry.











## Apple

Discover the tasty green apple flavor; Try and enjoy.







#### Rose

Inspired by the lovely damascene rose, this aromatic flavor promises a unique and authentic rose taste.











#### Guava

The unique taste of the tropical guava enjoyed in the comfort of your own home.







#### Lemon

Incredibly fresh and zesty, this flavor will enhance your taste buds.











## Cherry

A fresh cherry flavor mixed with our authentic French tobacco leaves makes for a great and unique taste.







#### Orange

Si