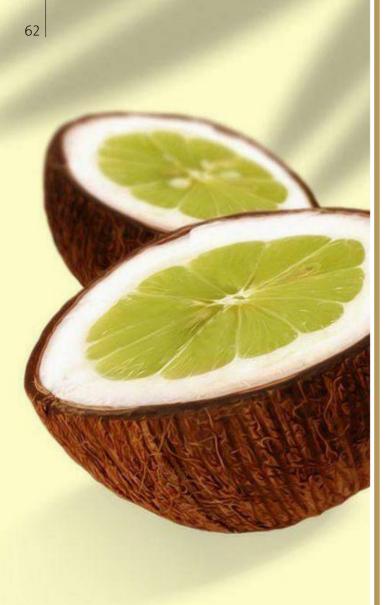

## ••• Creamy Flavors





## **Creamy Peach**

Carefully blended, our creamy Peach flavor brings the best of both worlds.











### Vanilla

A homage to a freshly baked vanilla cake, this flavor promises a deep rich vanilla flavor.







## Creamy Strawberry

Fresh strawberries and whipped cream, our creamy Strawberry flavor enriches the already great taste of strawberry.











# Cappuccino

Relax and take a trip to Italy as you enjoy our authentic cappuccino flavor.











## Creamy Orange

Our sweet orange flavor carefully layered with a deep rich creamy essence.

































# Ice Grape



















# 53

# Ice Cherry







## Ice Pineapple



























# 57

# Ice Lemon with mint





















## • • • Mixed Flavors





#### Coco Lime











# 63

## Blueberry Lemonade







## Guava lemonade













#### Blue Aroma

The secret ingredient combination which makes our blue aroma flavor so special ... is a secret !







## Berry with Grape

Enjoy the unique sweetness of Grape and Berry with ALRAYAN® Molasses.











## Mix Fruit

A refreshing fruit mix carefully balanced to bring out the natural flavor of each fruit.





### Follow Us

Please keep updated with all our news, by following our social media pages as below:







Produced by Aalandalus Flavored Tobacco & Molasses Co. LLC P.O.Box 255, Al Zarqa 13110, Jordan Tel. +962 5 386 5115 - Fax +962 5 386 5114 - Email: info@alandalustobacco.com www.alandalustobacco.com



www.alrayanmolasses.com