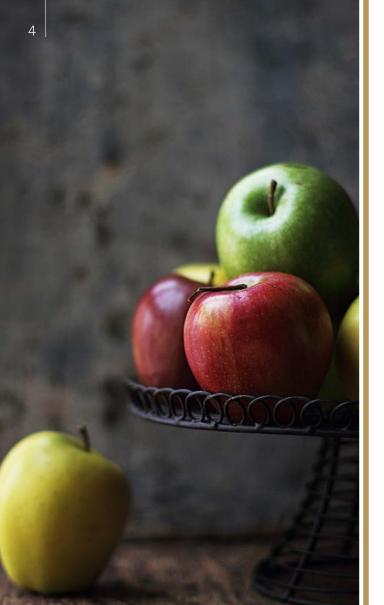

### Two Apples

ALRAYAN<sup>®</sup> two-apples brings a unique and a great concentrated apple taste to a classic and common flavor among shisha smokers.

A complete and bountiful flavor of natural melon is guaranteed in the premium Flavor of ALRAYAN® Molasses.