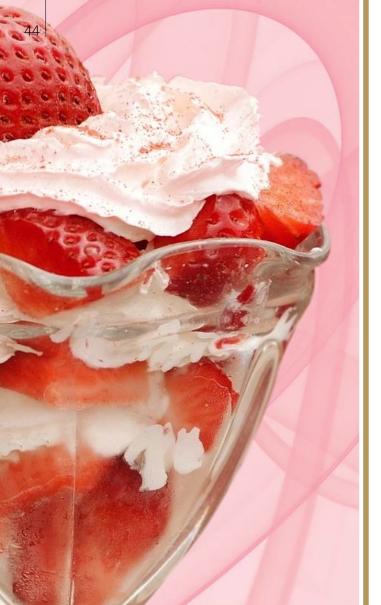

## Strawberry

Relax and enjoy the fresh sweet taste of Strawberry.

## Creamy Strawberry

Fresh strawberries and whipped cream, our creamy Strawberry flavor enriches the already great taste of strawberry.