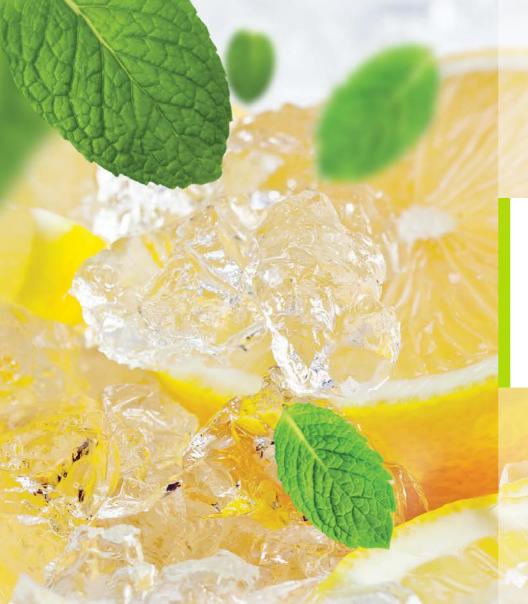

#### Lemon

Incredibly fresh and zesty, this flavor will enhance your taste buds.

# Ice Lemon with mint