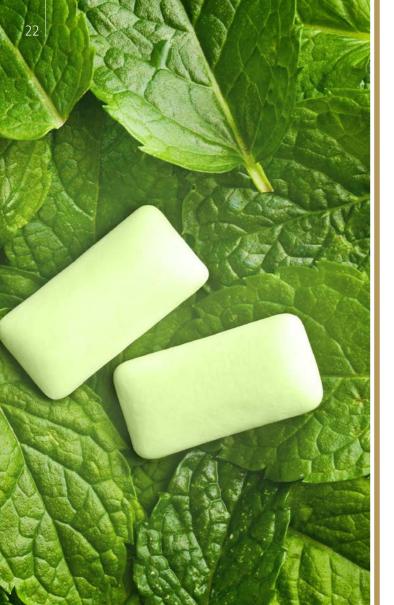

esh and zesty, this flavor will enhance your taste buds.











## Cherry

A fresh cherry flavor mixed with our authentic French tobacco leaves makes for a great and unique taste.







#### Orange

Similar to a glass of freshly squeezed orange juice, our Orange flavor brings a clean, sweet, and citrusy taste.













#### Peach

The velvet sweetness of a fresh peach is exactly what you can expect in our peach flavor.



















## Mango

Nothing refreshes quite like a perfectly ripe mango which is exactly what you can expect in our Mango Flavor.





**Premium flavor** 









#### Gum

Blow O's instead of bubbles as you enjoy our authentic Gum Molasses.









#### Cinnamon Gum

A warm cinnamon blast combined with our classic gum flavor makes for a great fusion.







## Gum with Mint

Gum & mint is our secret to provide a unique taste.











#### Gum with Mastic

Gum with Mastic molasses produces an exceptional taste which adds to the gum family within ALRAYAN® Molasses flavors.























## Watermelon Gum



















#### Mint

A combination of refreshing taste and sweet aroma in one flavor, that's what ALRAYAN<sup>®</sup> Mint is all about.











## Watermelon with mint

Nothing quite brings out the sweetness of the watermelon like fresh mint, which is what you can expect in this aromatic flavor.







#### Cherry with mint

A combination of lovely red cherry and the fresh green mint will fascinate you.







250g





## Grape with mint

Our premium grape flavor now carefully blended with a cool minty freshness.