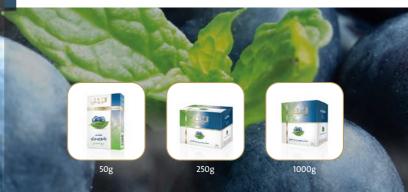

ses produces an exceptional taste which adds to the gum family within ALRAYAN® Molasses flavors.























## Watermelon Gum



















#### Mint

A combination of refreshing taste and sweet aroma in one flavor, that's what ALRAYAN<sup>®</sup> Mint is all about.











## Watermelon with mint

Nothing quite brings out the sweetness of the watermelon like fresh mint, which is what you can expect in this aromatic flavor.







#### Cherry with mint

A combination of lovely red cherry and the fresh green mint will fascinate you.







250g





## Grape with mint

Our premium grape flavor now carefully blended with a cool minty freshness.







## Lemon with mint

The zesty classical flavor of lemon combined with true mint flavor.











# Blueberry with mint







## Strawberry with mint

The cool earthiness of mint combined with the sweetness of the strawberry makes for a very delightful combination.







250g





# Orange with mint

The real taste of orange together with the freshness of mint in an extraordinary mixture from ALRAYAN<sup>®</sup> Molasses.







the state















Premium flavor





## ••• Creamy Flavors





## **Creamy Peach**

Carefully blended, our creamy Peach flavor brings the best of both worlds.











### Vanilla

A homage to a freshly baked vanilla cake, this flavor promises a deep rich vanilla flavor.







## Creamy Strawberry

Fresh strawberries and whipped cream, our creamy Strawberry flavor enriches the already great taste of strawberry.











# Cappuccino

Relax and take a trip to Italy as