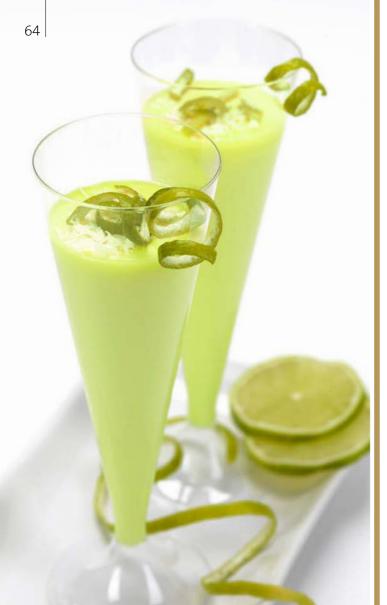

y blended, our creamy Peach flavor brings the best of both worlds.











### Vanilla

A homage to a freshly baked vanilla cake, this flavor promises a deep rich vanilla flavor.







## Creamy Strawberry

Fresh strawberries and whipped cream, our creamy Strawberry flavor enriches the already great taste of strawberry.











# Cappuccino

Relax and take a trip to Italy as you enjoy our authentic cappuccino flavor.











## Creamy Orange

Our sweet orange flavor carefully layered with a deep rich creamy essence.

































# Ice Grape



















# 53

# Ice Cherry







## Ice Pineapple



























# 57

# Ice Lemon with mint





















## • • • Mixed Flavors





#### Coco Lime











# 63

## Blueberry Lemonade







## Guava lemonade













#### Blue Aroma

The secret ingredient combination which makes our blue aroma flavor so special ... is a secret !







## Berry with Grape

Enjoy the unique sweetness of Grape and Berry with ALRAYAN® Molasses.











## Mix Fruit

A refreshing fruit mix carefully balanced to bring out the natural flavor of each fruit.





### Follow Us

Please keep updated with all our news, by following our social media pages as below:







Produced by Aalandalus Flavored Tobacco & Molasses Co. LLC P.O.Box 255, Al Zarqa 13110, Jordan Tel. +962 5 386 5115 - Fax +962 5 386 5114 - Email: info@alandalustobacco.com www.alandalustobacco.com



www.alrayanmolasses.com