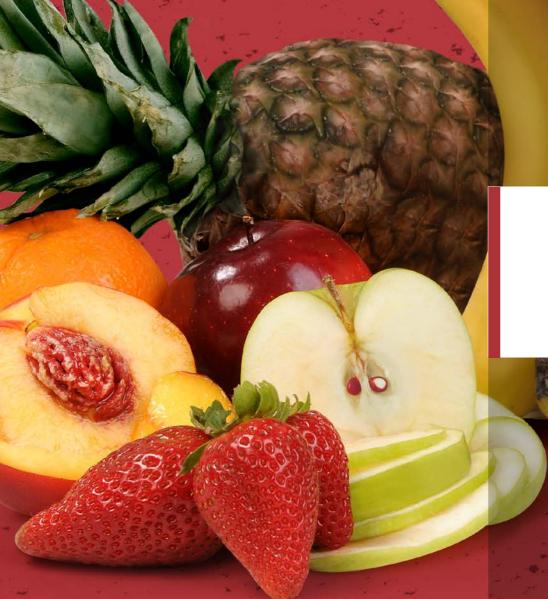

### Two Apples

ALRAYAN<sup>®</sup> two-apples brings a unique and a great concentrated apple taste to a classic and common flavor among shisha smokers.

A complete and bountiful flavor of natural melon is guaranteed in the premium Flavor of ALRAYAN® Molasses.

### Grape

Indulge in this fresh grape flavor and its natural sweetness.

### Watermelon

0 9

Enjoy our rendition of a fresh summer Watermelon, seedless of course!

10

## Strawberry

Relax and enjoy the fresh sweet taste of Strawberry.

## Apple

Discover the tasty green apple flavor; Try and enjoy.

#### Orange

Similar to a glass of freshly squeezed orange juice, our Orange flavor brings a clean, sweet, and citrusy taste.

#### Peach

The velvet sweetness of a fresh peach is exactly what you can expect in our peach flavor.

## Mango

Nothing refreshes quite like a perfectly ripe mango which is exactly what you can expect in our Mango Flavor.

**Premium flavor** 

## Mix Fruit

A refreshing fruit mix carefully balanced to bring out the natural flavor of each fruit.