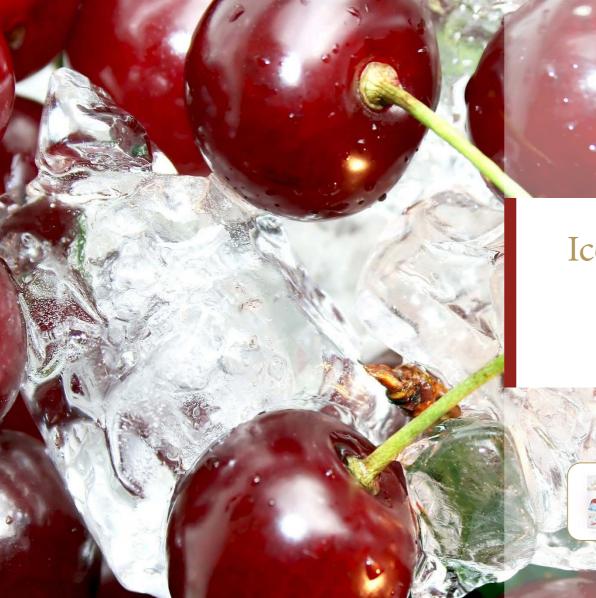

ogether with the freshness of mint in an extraordinary mixture from ALRAYAN<sup>®</sup> Molasses.







the state















Premium flavor





## ••• Creamy Flavors





## **Creamy Peach**

Carefully blended, our creamy Peach flavor brings the best of both worlds.











### Vanilla

A homage to a freshly baked vanilla cake, this flavor promises a deep rich vanilla flavor.







## Creamy Strawberry

Fresh strawberries and whipped cream, our creamy Strawberry flavor enriches the already great taste of strawberry.











# Cappuccino

Relax and take a trip to Italy as you enjoy our authentic cappuccino flavor.











## Creamy Orange

Our sweet orange flavor carefully layered with a deep rich creamy essence.

































# Ice Grape



















# 53

# Ice Cherry







## Ice Pineapple



























# 57

# Ice Lemon with mint





















## • • • Mixed Flavors





#### Coco Lime











# 63

## Blueberry Lemonade







## Guava lemonade













#### Blue Aroma

The secret ingredient combination which makes our blue aroma flavor so special ... is a secret !







## Berry with Grape

Enjoy the unique sweetness of Grape and Berry with ALRAYAN® Molasses.











## Mix Fruit

A refreshing fruit mix carefully balanced to bring out the natural flavor of each fruit.





### Follow Us

Please keep updated with all our news, by following our social media pages as below:







Produced by Aalandalus Flavored Tobacco & Molasses Co. LLC P.O.Box 255, Al Zarqa 13110, Jordan Tel. +962 5 386 5115 - Fax