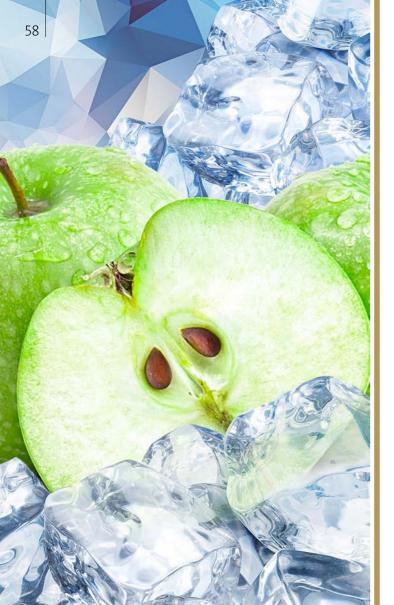

the state















Premium flavor





## ••• Creamy Flavors





## **Creamy Peach**

Carefully blended, our creamy Peach flavor brings the best of both worlds.











### Vanilla

A homage to a freshly baked vanilla cake, this flavor promises a deep rich vanilla flavor.







## Creamy Strawberry

Fresh strawberries and whipped cream, our creamy Strawberry flavor enriches the already great taste of strawberry.











# Cappuccino

Relax and take a trip to Italy as you enjoy our authentic cappuccino flavor.











## Creamy Orange

Our sweet orange flavor carefully layered with a deep rich creamy essence.

































# Ice Grape



















# 53

# Ice Cherry







## Ice Pineapple



























# 57

# Ice Lemon with mint





















## • • • Mixed Flavors





#### Coco Lime











# 63

## Blueberry Lemonade







## Guava lemonade













#### Blue Aroma

The secret ingredient combination which makes our blue aroma flavor so special ... is a secret !







## Berry with Grape

Enjoy the unique sweetness of Grape and Berry with ALRAYAN® Molasses.











## Mix Fruit

A refreshing fruit mix carefully balanced to bring out the natural flavor of each fruit.





### Follow Us

Please keep updated with all our news, by following our social media pages as below:







Produced by Aalandalus Flavored Tobacco & Molasses Co. LLC P.O.Box 255, Al Zarqa 13110, Jordan Tel. +962 5 386 5115 - Fax +962 5 386 5114 - Email: info@alandalustobacco.com www.alandalustobacco.com



www.alrayanmolasses.com