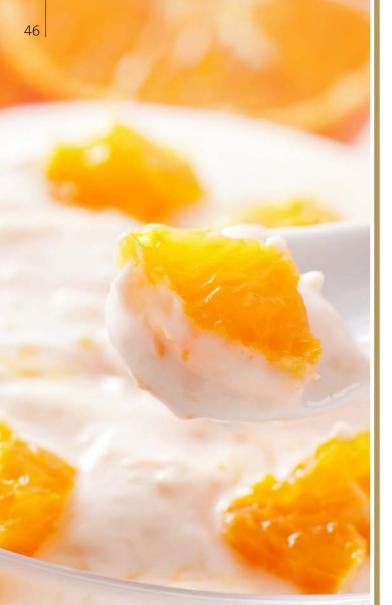

#### Orange

Similar to a glass of freshly squeezed orange juice, our Orange flavor brings a clean, sweet, and citrusy taste.