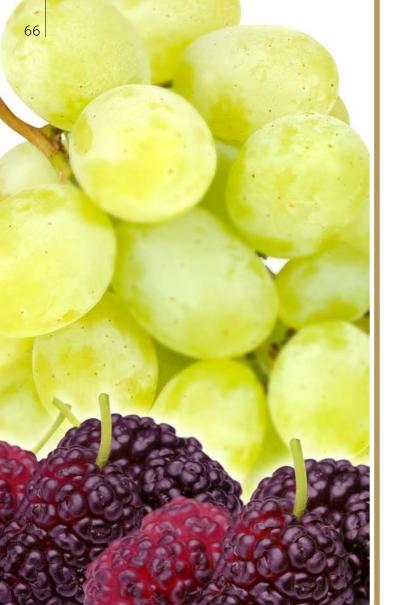

## Berry with Grape

Enjoy the unique sweetness of Grape and Berry with ALRAYAN® Molasses.