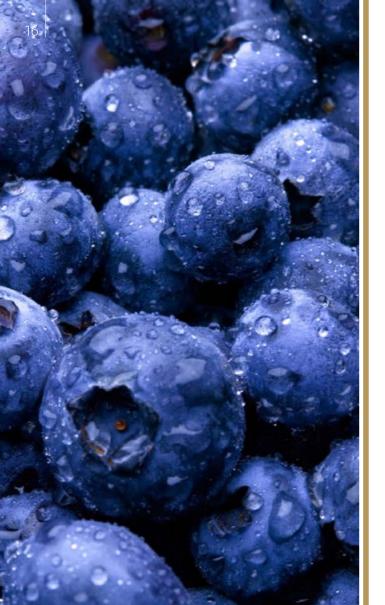

fresh sweet taste of Strawberry.











## Apple

Discover the tasty green apple flavor; Try and enjoy.







#### Rose

Inspired by the lovely damascene rose, this aromatic flavor promises a unique and authentic rose taste.











#### Guava

The unique taste of the tropical guava enjoyed in the comfort of your own home.







#### Lemon

Incredibly fresh and zesty, this flavor will enhance your taste buds.











## Cherry

A fresh cherry flavor mixed with our authentic French tobacco leaves makes for a great and unique taste.







#### Orange

Similar to a glass of freshly squeezed orange juice, our Orange flavor brings a clean, sweet, and citrusy taste.













#### Peach

The velvet sweetness of a fresh peach is exactly what you can expect in our peach flavor.



















## Mango

Nothing refreshes quite like a perfectly ripe mango which is exactly what you can expect in our Mango Flavor.





**Premium flavor** 









#### Gum

Blow O's instead of bubbles as you enjoy our authentic Gum Molasses.









#### Cinnamon Gum

A warm cinnamon blast combined with our classic gum flavor makes for a great fusion.







## Gum with Mint

Gum & mint is our secret to provide a unique taste.











#### Gum with Mastic

Gum with Mastic molasses produces an exceptional taste which adds to the gum family within ALRAYAN® Molasses flavors.























## Watermelon Gum



















#### Mint

A combination of refreshing taste and sweet aroma in one flavor, that's what ALRAYAN<sup>®</sup> Mint is all about.











## Watermelo