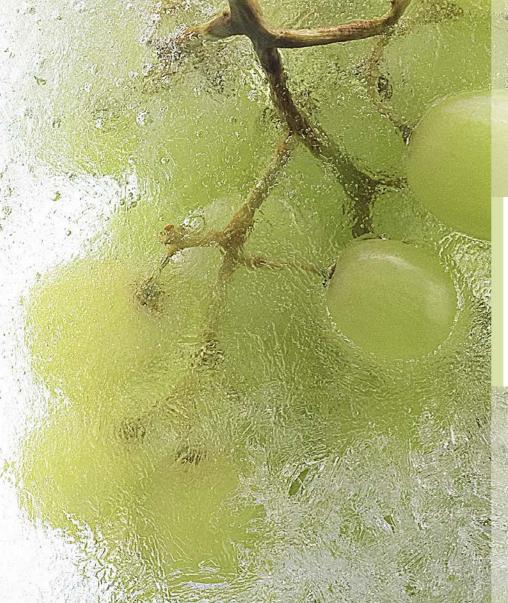

mint

The real taste of orange together with the freshness of mint in an extraordinary mixture from ALRAYAN<sup>®</sup> Molasses.







the state















Premium flavor





## ••• Creamy Flavors





## **Creamy Peach**

Carefully blended, our creamy Peach flavor brings the best of both worlds.











### Vanilla

A homage to a freshly baked vanilla cake, this flavor promises a deep rich vanilla flavor.







## Creamy Strawberry

Fresh strawberries and whipped cream, our creamy Strawberry flavor enriches the already great taste of strawberry.











# Cappuccino

Relax and take a trip to Italy as you enjoy our authentic cappuccino flavor.











## Creamy Orange

Our sweet orange flavor carefully layered with a deep rich creamy essence.

































# Ice Grape



















# 53

# Ice Cherry







## Ice Pineapple



























# 57

# Ice Lemon with mint





















## • • • Mixed Flavors





#### Coco Lime











# 63

## Blueberry Lemonade







## Guava lemonade













#### Blue Aroma

The secret ingredient combination which makes our blue aroma flavor so special ... is a secret !







## Berry with Grape

Enjoy the unique sweetness of Grape and Berry with ALRAYAN® Molasses.











## Mix Fruit

A refreshing fruit mix carefully balanced to bring out the natural flavor of each fruit.





### Follow Us

Please keep updated with all our news, by following our social media pages as below:







Produced by Aalandalus Flavored Tobacco & Molasses Co. LLC P.O.Box 255, Al Zarqa 13110,