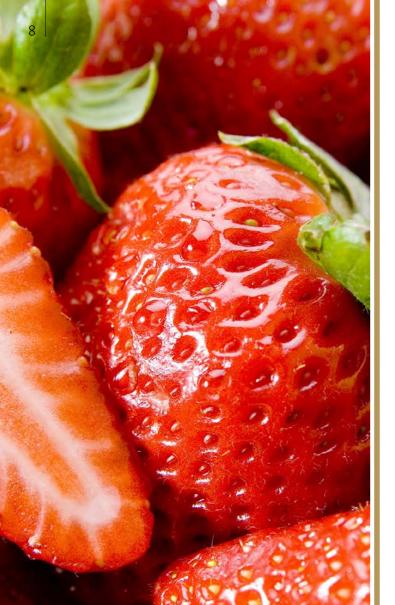

Premium flavo

#### ••• Standard Flavors





### Two Apples

ALRAYAN<sup>®</sup> two-apples brings a unique and a great concentrated apple taste to a classic and common flavor among shisha smokers.











A complete and bountiful flavor of natural melon is guaranteed in the premium Flavor of ALRAYAN® Molasses.







### Grape

Indulge in this fresh grape flavor and its natural sweetness.











### Watermelon

0 9

Enjoy our rendition of a fresh summer Watermelon, seedless of course!







10





## Strawberry

Relax and enjoy the fresh sweet taste of Strawberry.











## Apple

Discover the tasty green apple flavor; Try and enjoy.







#### Rose

Inspired by the lovely damascene rose, this aromatic flavor promises a unique and authentic rose taste.











#### Guava

The unique taste of the tropical guava enjoyed in the comfort of your own home.







#### Lemon

Incredibly fresh and zesty, this flavor will enhance your taste buds.











## Cherry

A fresh cherry flavor mixed with our authentic French tobacco leaves makes for a great and unique taste.







#### Orange

Similar to a glass of freshly squeezed orange juice, our Orange flavor brings a clean, sweet, and citrusy taste.













#### Peach

The velvet sweetness of a fresh peach is exactly what