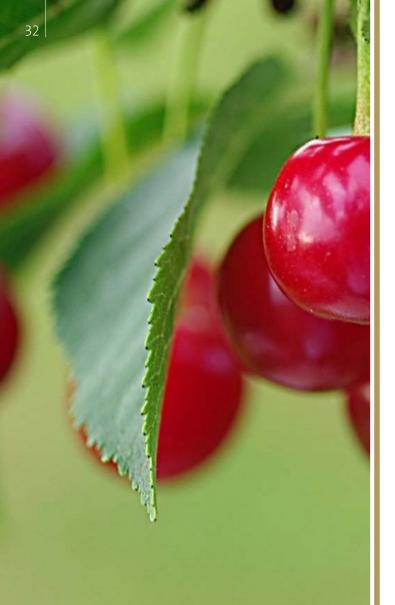

## Cherry

A fresh cherry flavor mixed with our authentic French tobacco leaves makes for a great and unique taste.